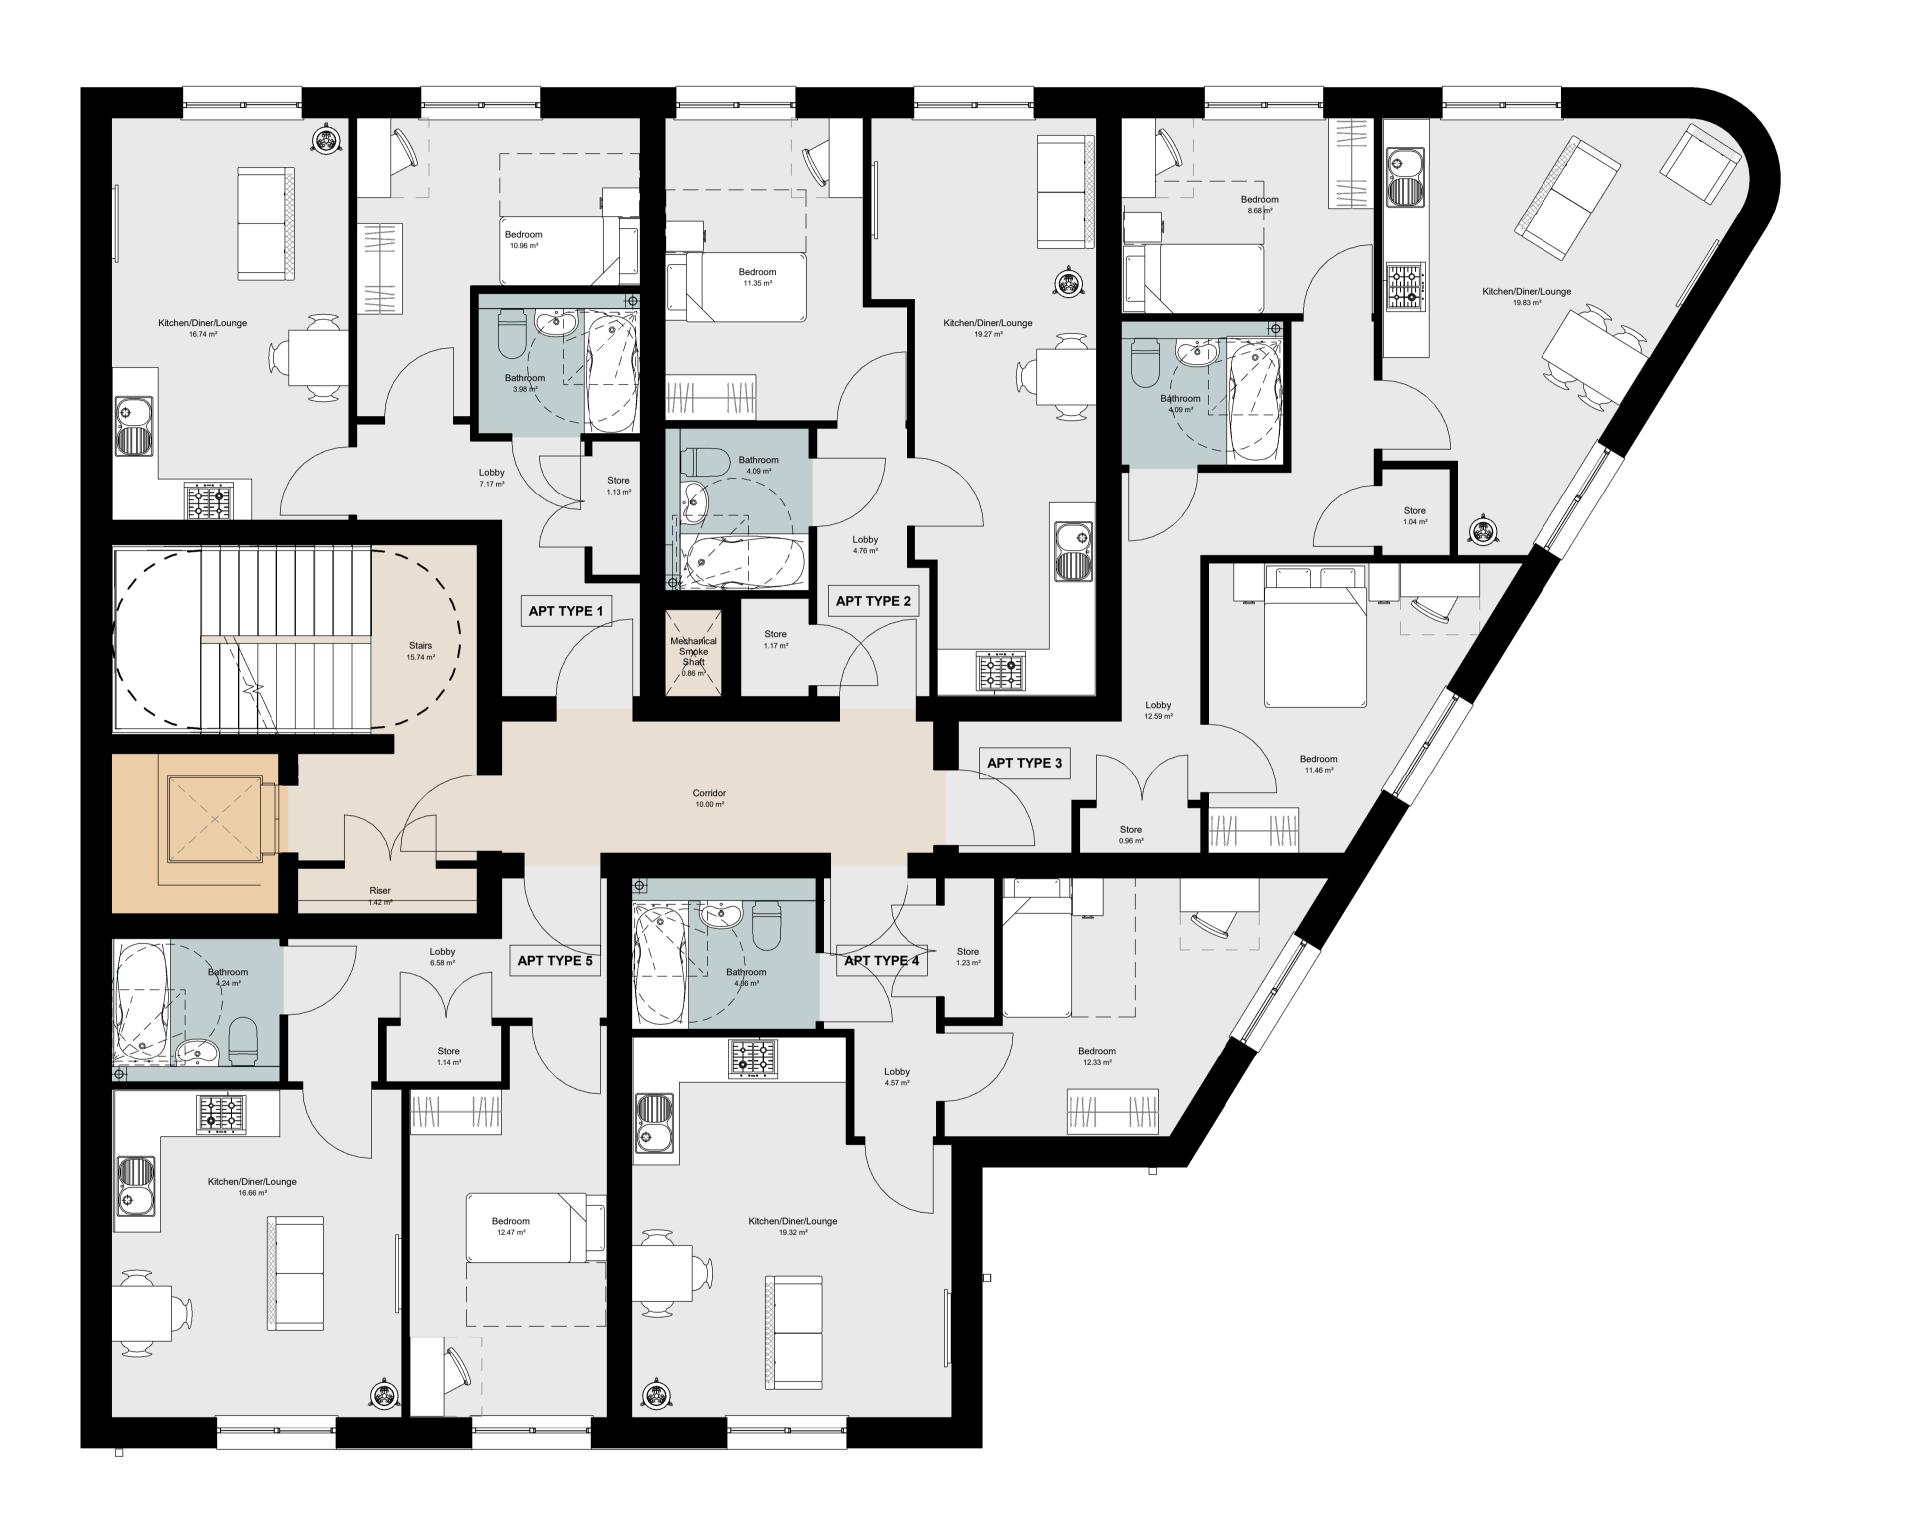

# Proposed 01 First Floor Scale @ 1:50

## Proposed First Floor Plan

| date       | 09.12.21 | drawn   | JS |  |
|------------|----------|---------|----|--|
| scale @ A1 | 1:50     | checked | BR |  |